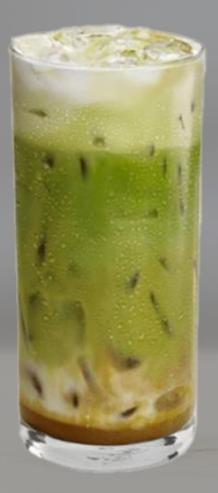

### **BLUSHING ROSE MATCHA**

Pure Matcha green tea with milk, ice and strawberry rose flavor. Served hot or iced