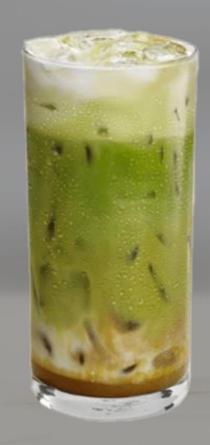

## FLAVORS IN BLOOM MARCH 19 - JUNE 3

BLUSHING ROSE MATCHA

Pure Matcha green tea with milk, ice
and strawberry rose flavor.

Served hot or iced

BLUSHING
ROSE LEMONADE
A SPARKLING BLEND OF Club soda,
lemonade, and strawberry rose flavor.