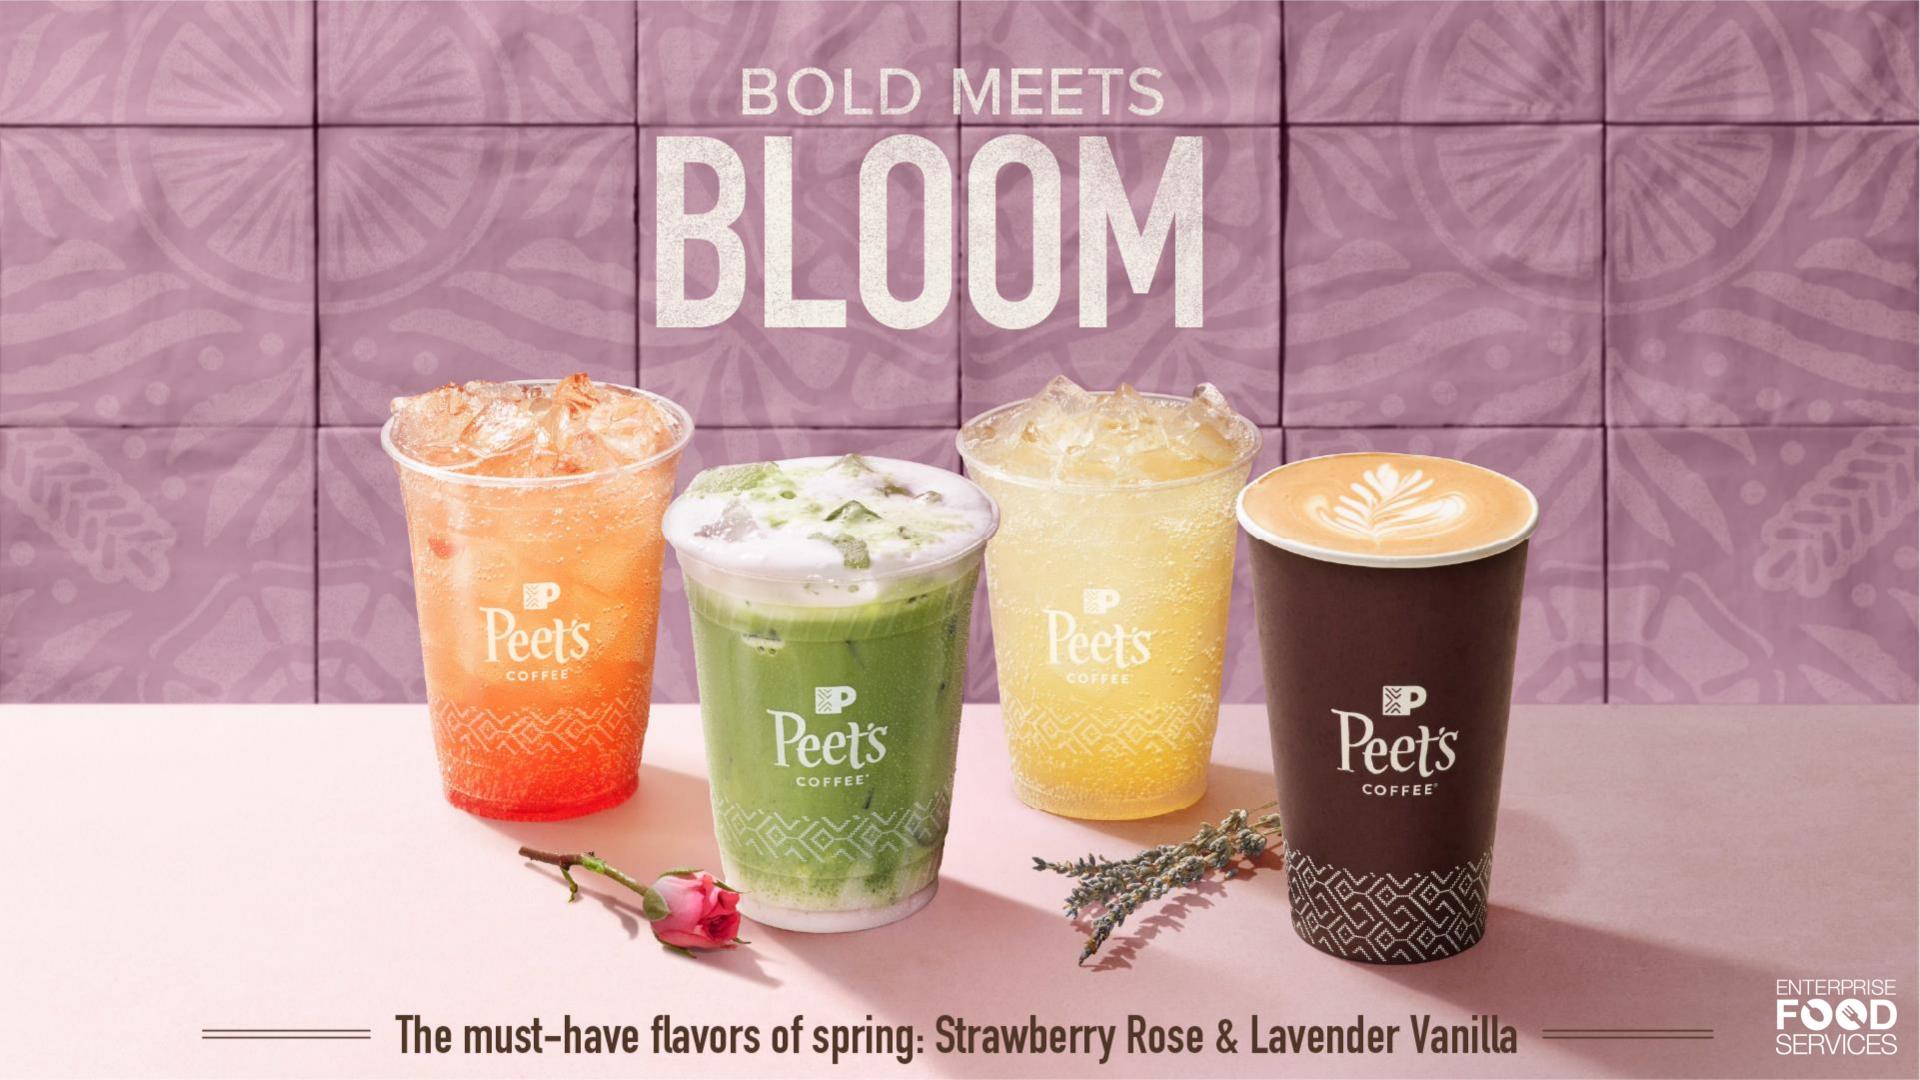

## FLAVORS IN BLOOM MARCH 19 - JUNE 3

BLUSHING ROSE MATCHA

Pure Matcha green tea with milk, ice
and strawberry rose flavor.

Served hot or iced

BLUSHING
ROSE LEMONADE
A SPARKLING BLEND OF Club soda,
lemonade, and strawberry rose flavor.

SPARKLING
Lavender Lemonade
Club soda, lemonade and lavender.

PROUDLY POURING \_

#### FLAVORS IN BLOOM MARCH 19 – JUNE 3

#### LAVENDER VANILLA LATTE

Creamy steamed milk, espresso, vanilla, and lavender.