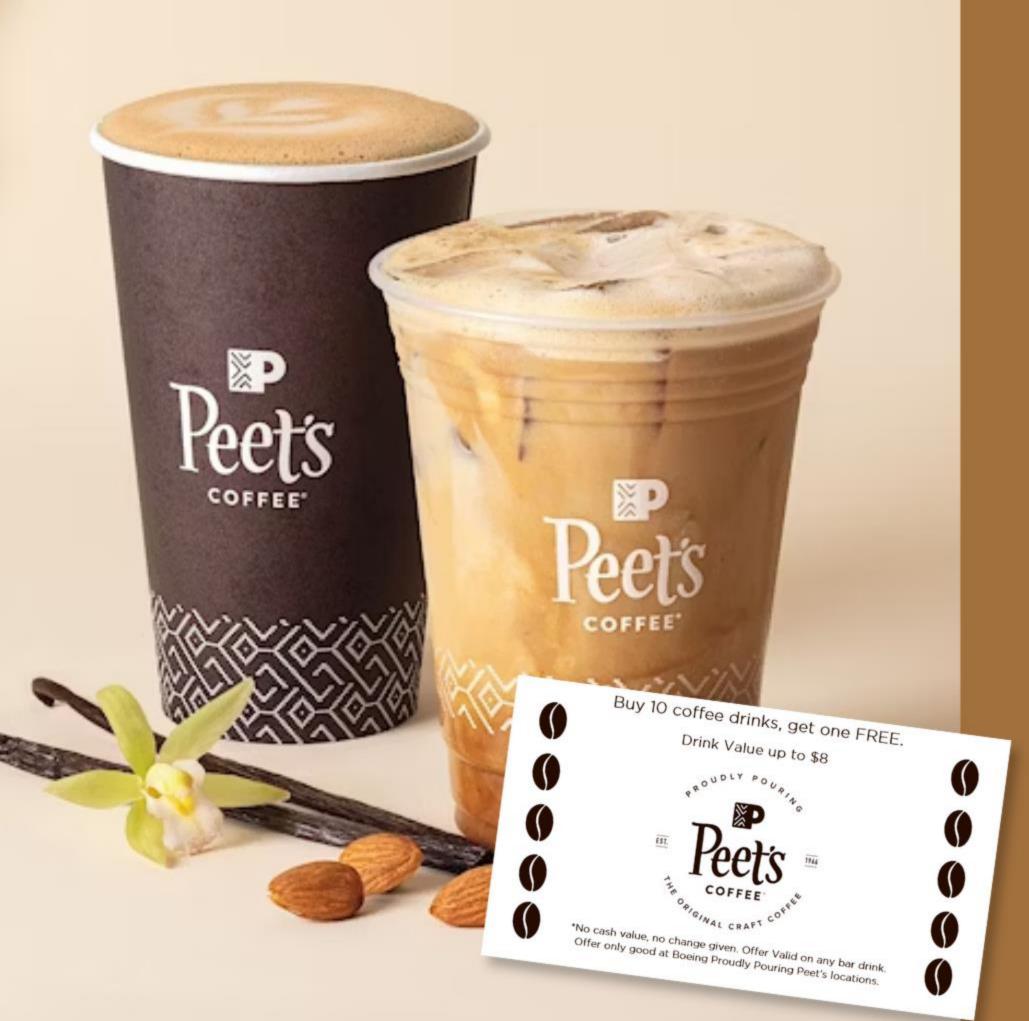

#### LAVENDER VANILLA LATTE

Creamy steamed milk, espresso, vanilla, and lavender.

## MORE WAYS TO EARN!

You're one step closer to a free cup of coffee!

Stop by any Proudly Pouring
Peet's Coffee Shop on
Mondays for a double punch
for any coffee purchase!