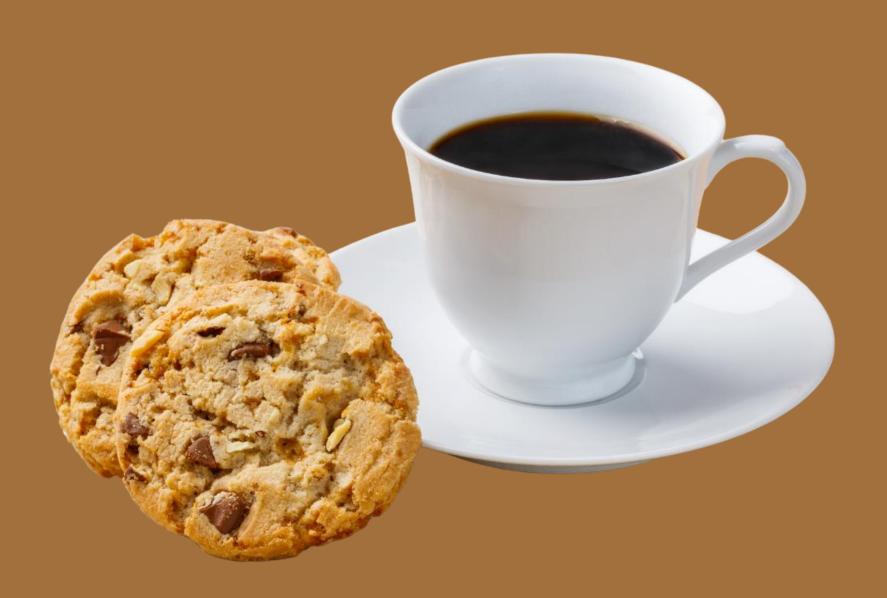

\_\_PROUDLY POURING \_\_

### Peet's Coffee



# Cookie N' Coffee

Enjoy a giant cookie and a coffee drink of your choice





## FLAVORS IN BLOOM MARCH 19 - JUNE 3



BLUSHING ROSE MATCHA

Pure Matcha green tea with milk, ice
and strawberry rose flavor.

Served hot or iced



BLUSHING
ROSE LEMONADE
A SPARKLING BLEND OF Club soda,
lemonade, and strawberry rose flavor.



SPARKLING
Lavender Lemonade
Club soda, lemonade and lavender.



PROUDLY POURING \_



#### FLAVORS IN BLOOM MARCH 19 – JUNE 3

#### LAVENDER VANILLA LATTE

Creamy steamed milk, espresso, vanilla, and lavender.







## MORE WAYS TO EARN!

You're one step closer to a free cup of coffee!

Stop by any Proudly Pouring
Peet's Coffee Shop on
Mondays for a double punch
for any coffee purchase!